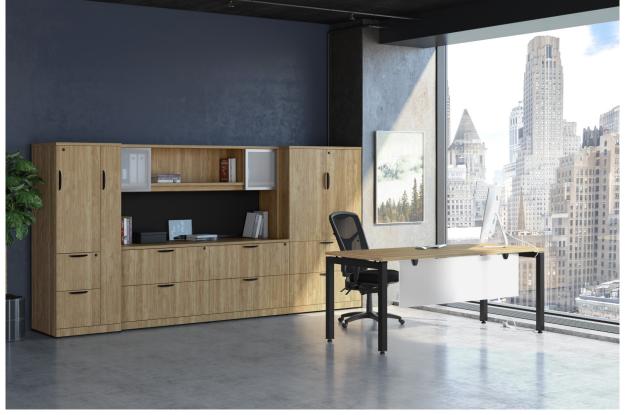

# **Elements Laminate Series**

Simple, Contemporary, Affordable. Features include heavy duty steel frame and your choice of laminate finishes. Greenguard Certified. Modular design gives endless opportunities.

### Features

- 3 mil PVC Tough Edge on all exposed edges
- Choice of laminate finishes
- Top quality Steel Ball Bearing Drawer Slides
- Flared drawer pulls for an enhanced look

### **Available Elements Finishes**