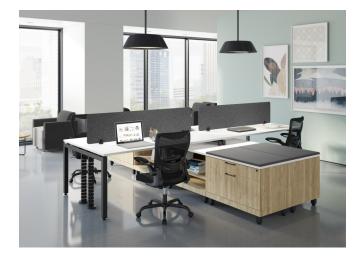

# **Elements Laminate Series**

Simple, Contemporary, Affordable. Features include heavy duty steel frame and your choice of laminate finishes. Greenguard Certified. Modular design gives endless opportunities.

### Features

- 3 mil PVC Tough Edge on all exposed edges
- Choice of laminate finishes
- Top quality Steel Ball Bearing Drawer Slides
- Flared drawer pulls for an enhanced look

### **Available Elements Finishes**