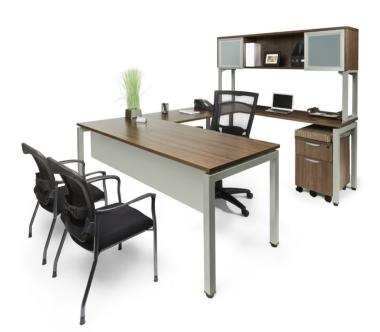

# **Elements Laminate Series**

Simple, Contemporary, Affordable. Features include heavy duty steel frame and your choice of laminate finishes. Greenguard Certified. Modular design gives endless opportunities.

### Features

- 3 mil PVC Tough Edge on all exposed edges
- Choice of laminate finishes
- Top quality Steel Ball Bearing Drawer Slides
- Flared drawer pulls for an enhanced look