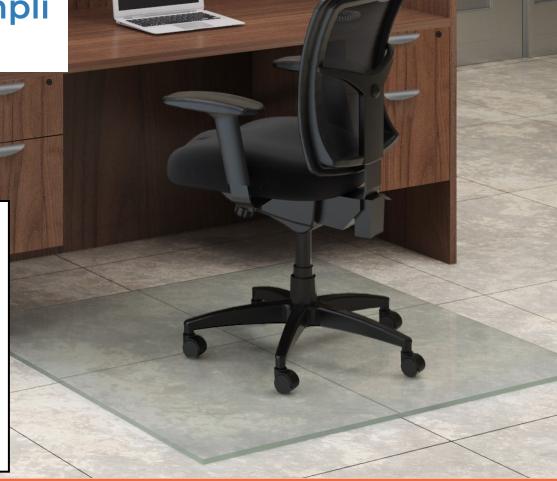

## **Features:**

- Made of 1/4" clear tempered glass to our patented specifications
- Five times stronger than common glass
- Capable of supporting thousands of pounds per mat
- Lifetime Limited Warranty against breaking or chipping
- 99.9% of surveyed buyers say they are delighted with their glass chair mats

## New Glass Chairmats Now IN-STOCK

| Item #    | Description             | List  | Your Price             |
|-----------|-------------------------|-------|------------------------|
| GFMRC3648 | 36 x 48 GLASS FLOOR MAT | \$318 | Click For Price        |
| GFMRC4060 | 40 x 60 GLASS FLOOR MAT | \$440 | <b>Click For Price</b> |
| GFMRC4450 | 44 x 50 GLASS FLOOR MAT | \$411 | <b>Click For Price</b> |
| GFMRC4848 | 48 x 48 GLASS FLOOR MAT | \$411 | <b>Click For Price</b> |
| GFMRC4860 | 48 x 60 GLASS FLOOR MAT | \$503 | <b>Click For Price</b> |
| GFMRC4872 | 48 x 72 GLASS FLOOR MAT | \$632 | Click For Price        |