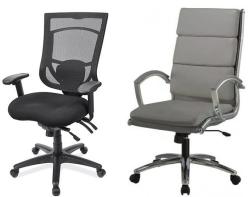

# Seating

NDI+ offers seating to fit a person's height and weight, and offers a variety of material options to meet your preferred comfort and style. With a mix of back heights and styles to choose from, we have something for everyone.