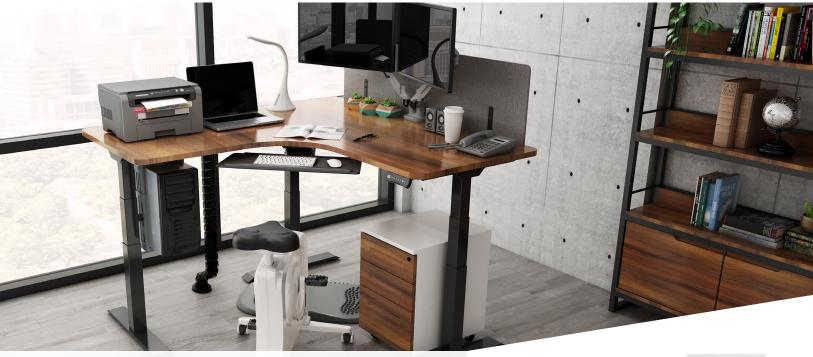

### Adjustable Height Tables

Muscle strain, neck and back stiffness, and lack of circulation can result in loss of productivity. Our Adjustable Height Tables help promote a healthier and more efficient workplace.