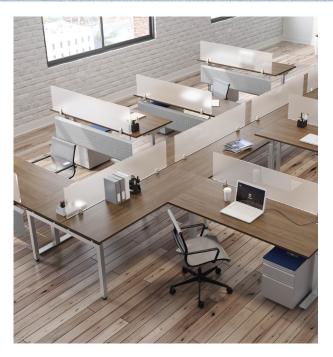

#### Borders + Series

There is a delicate balance needed to create privacy and team collaboration in open spaces. Borders+ is exactly what your office has been looking for to improve productivity, while creating the perfect flexible, professional and open workspace.