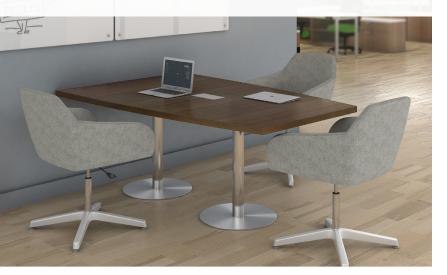

#### Racetrack Conference Tables

Space saving and modern design paired with elliptical base gives an enhanced look. Power upgrades make the conference space equipped for today's digital workspace.

Rectangular Conference Tables Maximize the work area and pare with cube bases in standard height or bistro height offers a modern touch.