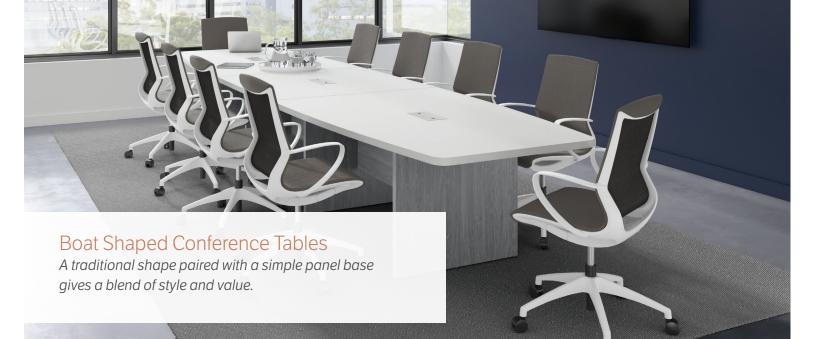

#### Racetrack Conference Tables

Space saving and modern design paired with elliptical base gives an enhanced look. Power upgrades make the conference space equipped for today's digital workspace.

Rectangular Conference Tables Maximize the work area and pare with cube bases in standard height or bistro height offers a modern touch.