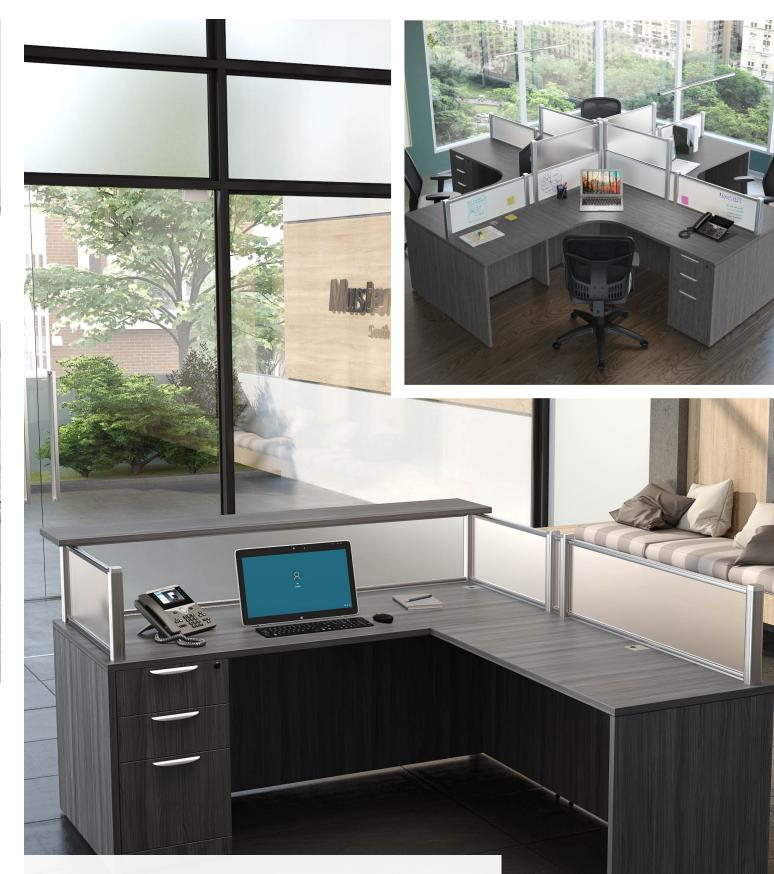

#### Borders + Series

There is a delicate balance needed to create privacy and team collaboration in open spaces. Borders+ is exactly what your office has been looking for to improve productivity, while creating the perfect flexible, professional and open workspace.