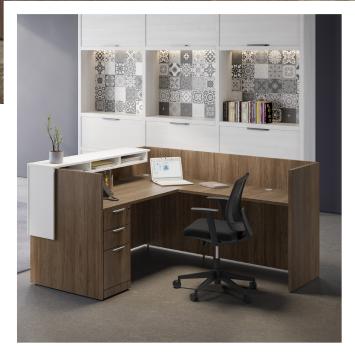

### **Reception Stations**

Now more versatile, these reception stations can have optional overlay, glass, rectangular or bow front transaction tops.