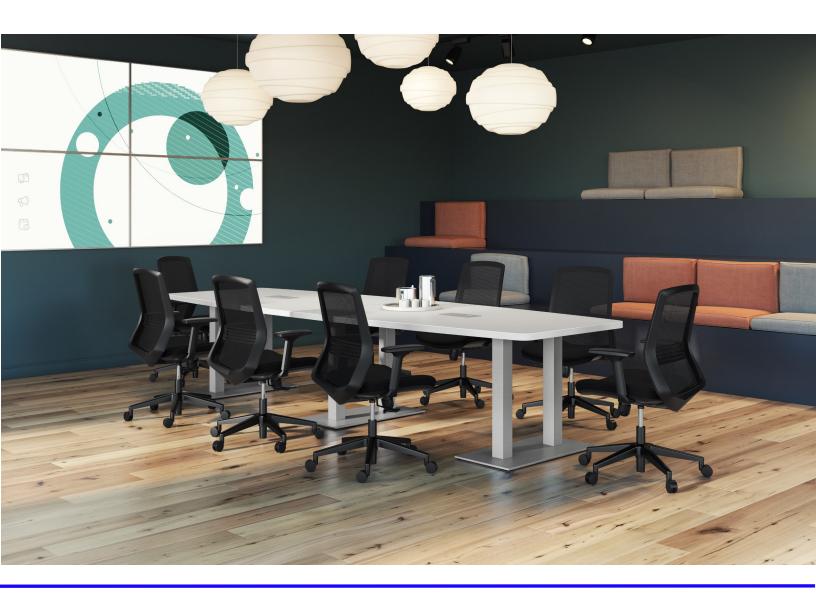

# Collaboration

Flexibility in the workspace is all about options. It means getting away from the workstation, whether in break-out areas, conference rooms, cafés, or anywhere else. NDI conference options are designed around the way people work in groups. NDI has a variety of tables styles and sizes to support any type of activity. From conference tables to collaborative tables, to private offices, NDI offers all you need to support a productive work environment.

# Solutions

The NDI solution to conference and collaboration areas is to offer variety. With multiple worksurface shapes and sizes, creating the optimal work area for your space is a reality. Pairing this with a selection of base styles, your collaboration space will have the style that fits your image and budget.

### No Limitations

The NDI approach to conference tables is only limited by your imagination. Building any length table is a snap with the modular design on NDI conference tables.