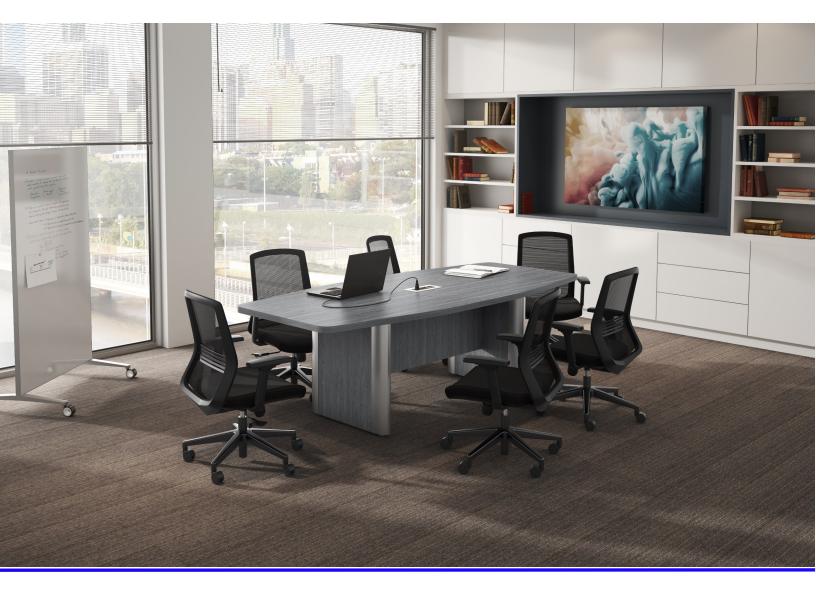

# Collaboration

Flexibility in the workspace is all about options. It means getting away from the workstation, whether in break-out areas, conference rooms, cafés, or anywhere else. NDI conference options are designed around the way people work in groups. NDI has a variety of tables styles and sizes to support any type of activity. From conference tables to collaborative tables, to private offices, NDI offers all you need to support a productive work environment.

# Solutions

The NDI solution to conference and collaboration areas is to offer variety. With multiple worksurface shapes and sizes, creating the optimal work area for your space is a reality. Pairing this with a selection of base styles, your collaboration space will have the style that fits your image and budget.

# Style

The NDI solution encompasses modern laminate finishes to enhance the feel of your workspace. Stylishly flexible to offer two-tone tops and bases for a unique look that matches your taste. A modern metallic look is always an option with our metal bases and accents.