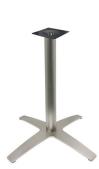

V-Leg Base PLTLEGV3642 Black or Silver

**Round Base** 19"H-29"H - 41"H PLTRBBASE23BRU PLRBPOST19 PLRBPOST29 PLRBPOST41

X- Base 19"H-29"H - 41"H PLTXBBASE23BRU PLTXBBASE30BRU PLXBPOST19 PLXBPOST29 PLXBPOST41