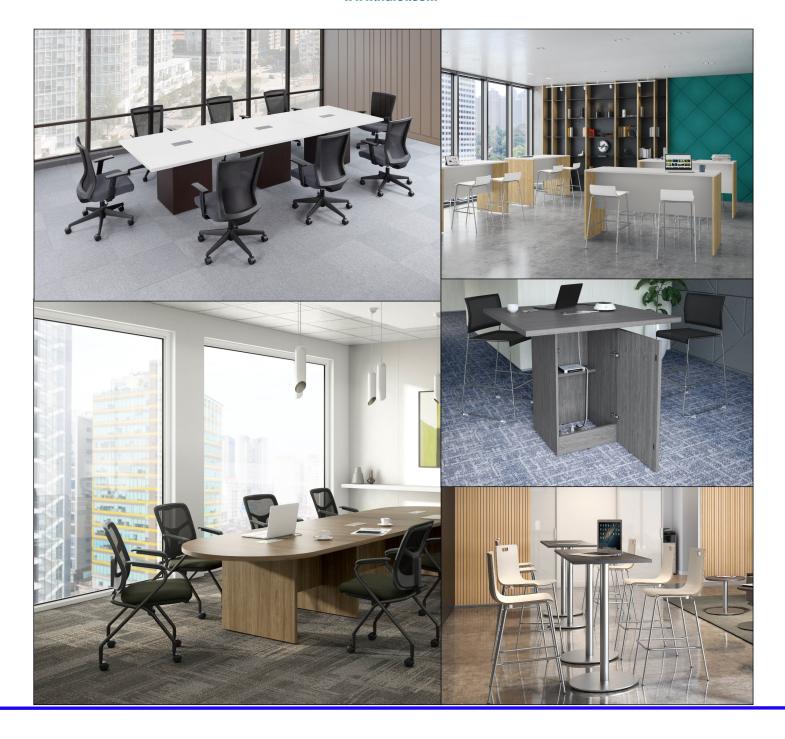

# Conference Tables

# Collaboration

Flexibility in the workspace is all about options. It means getting away from the workstation, whether in break-out areas, conference rooms, cafés, or anywhere else. NDI conference options are designed around the way people work in groups. NDI has a variety of tables styles and sizes to support any type of activity. From conference tables to collaborative tables, to private offices, NDI offers all you need to support a productive work environment.

# Solutions

The NDI solution to conference and collaboration areas is to offer variety. With multiple worksurface shapes and sizes, creating the optimal work area for your space is a reality. Pairing this with a selection of base styles, your collaboration space will have the style that fits your image and budget.

# Style

The NDI solution encompasses modern laminate finishes to enhance the feel of your workspace. Stylishly flexible to offer two-tone tops and bases for a unique look that matches your taste. A modern metallic look is always an option with our metal bases and accents.

### No Limitations

The NDI approach to conference tables is only limited by your imagination. Building any length table is a snap with the modular design on NDI conference tables.