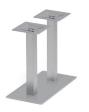

V-Leg Base PLTLEGV3642 Black or Silver

**Round Base** 19"H-29"H - 41"H PLTRBBASE23BRU PLRBPOST19 PLRBPOST29 PLRBPOST41

X- Base 19"H-29"H - 41"H PLTXBBASE23BRU PLTXBBASE30BRU PLXBPOST19 PLXBPOST29 PLXBPOST41