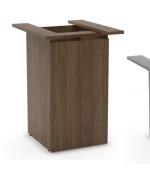

Cross Base 29"H - 41"H Black PLTXBM24 PLTXBM33 PLTXBM3341

Laminate X-Base Base PLWXB36/42 PLWSB48

28"H & 41"H PLCUBED20 PLCUBED2040