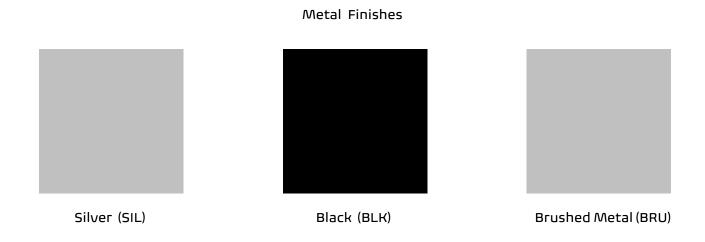

#### Conference Bases

Panel Base (Multiple components depending on size)

Elliptical Base (Multiple components depending on size)

Palmer House Base PLTBT32 Brushed Metal or Black

U-Leg Base PLTLEGU48 Black or Silver

V-Leg Base PLTLEGV3642 Black or Silver

**Round Base** 19"H-29"H - 41"H PLTRBBASE23BRU PLRBPOST19 PLRBPOST29 PLRBPOST41

X- Base 19"H-29"H - 41"H PLTXBBASE23BRU PLTXBBASE30BRU PLXBPOST19 PLXBPOST29 PLXBPOST41