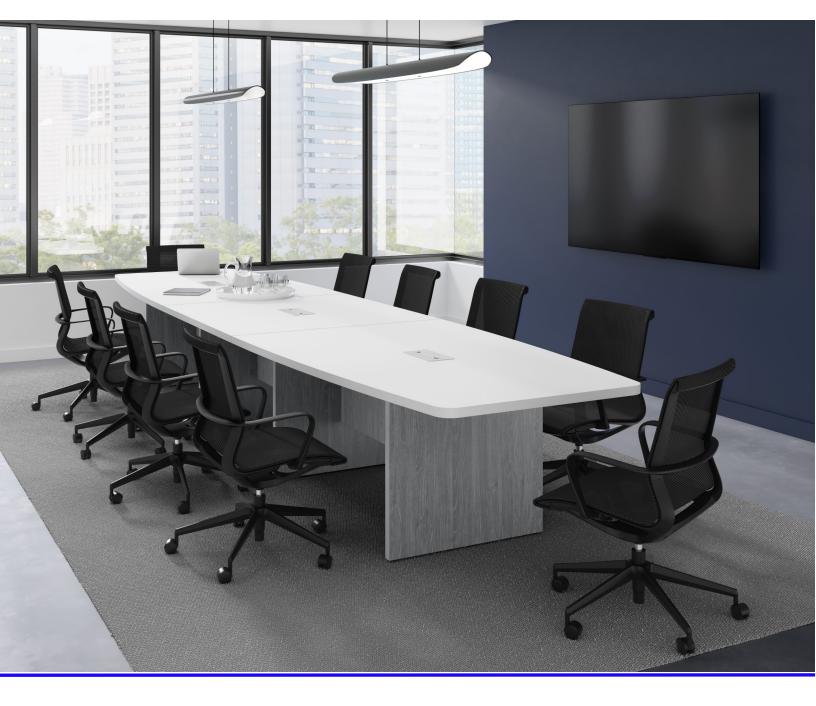

# Collaboration

Flexibility in the workspace is all about options. It means getting away from the workstation, whether in break-out areas, conference rooms, cafés, or anywhere else. NDI conference options are designed around the way people work in groups. NDI has a variety of tables styles and sizes to support any type of activity. From conference tables to collaborative tables, to private offices, NDI offers all you need to support a productive work environment.

# Solutions

The NDI solution to conference and collaboration areas is to offer variety. With multiple worksurface shapes and sizes, creating the optimal work area for your space is a reality. Pairing this with a selection of base styles, your collaboration space will have the style that fits your image and budget.

### No Limitations

The NDI approach to conference tables is only limited by your imagination. Building any length table is a snap with the modular design on NDI conference tables.