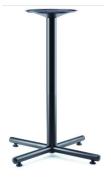

Cross Base 29"H - 41"H Black PLTXBM24 PLTXBM33 PLTXBM3341

Laminate X-Base Base PLWXB36/42 PLWSB48

28"H & 41"H PLCUBED20 PLCUBED2040