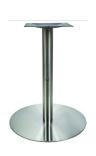

V-Leg Base PLTLEGV3642 Black or Silver

**Round Base** 19"H-29"H - 41"H PLTRBBASE23BRU PLRBPOST19 PLRBPOST29 PLRBPOST41

X- Base 19"H-29"H - 41"H PLTXBBASE23BRU PLTXBBASE30BRU PLXBPOST19 PLXBPOST29 PLXBPOST41