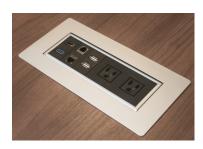

## Technology

Flip Open Power Module Black or Silver PLTBPOWER

Power Center PPD5E4U

Easy Access wire management are available in Cube Base with Access Door