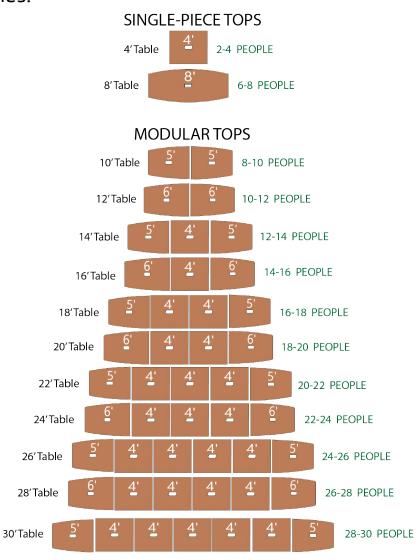

### No Limitations

The NDI approach to conference tables is only limited by your imagination. Building any length table is a snap with the modular design on NDI conference tables.