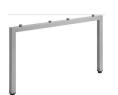

V-Leg Base PLTLEGV3642 Black or Silver

**Round Base** 19"H-29"H - 41"H PLTRBBASE23BRU PLRBPOST19 PLRBPOST29 PLRBPOST41

X- Base 19"H-29"H - 41"H PLTXBBASE23BRU PLTXBBASE30BRU PLXBPOST19 PLXBPOST29 PLXBPOST41

Cross Base 29"H - 41"H Black PLTXBM24 PLTXBM33 PLTXBM3341

Laminate X-Base Base PLWXB36/42 PLWSB48

28"H & 41"H PLCUBED20 PLCUBED2040