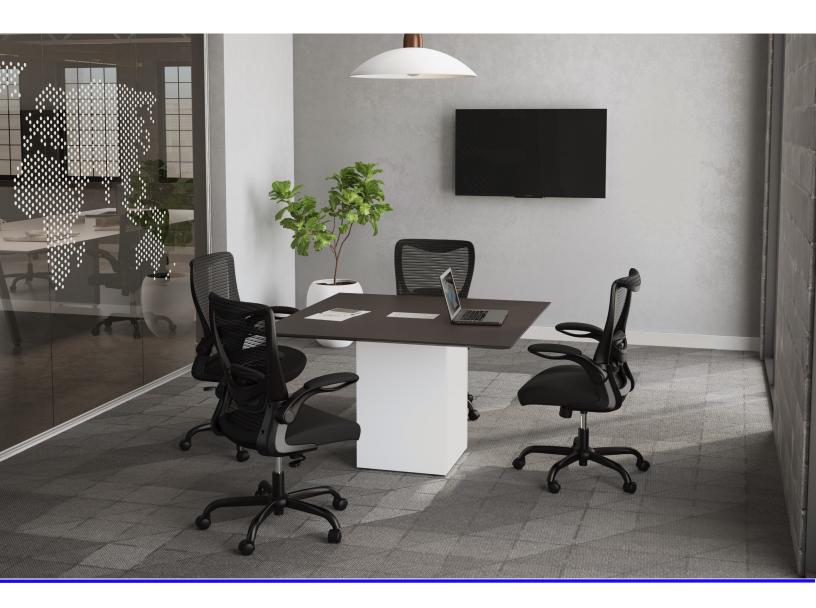

# Collaboration

Flexibility in the workspace is all about options. It means getting away from the workstation, whether in break-out areas, conference rooms, cafés, or anywhere else. NDI conference options are designed around the way people work in groups. NDI has a variety of tables styles and sizes to support any type of activity. From conference tables to collaborative tables, to private offices, NDI offers all you need to support a productive work environment.

# Solutions

The NDI solution to conference and collaboration areas is to offer variety. With multiple worksurface shapes and sizes, creating the optimal work area for your space is a reality. Pairing this with a selection of base styles, your collaboration space will have the style that fits your image and budget.

# Style

The NDI solution encompasses modern laminate finishes to enhance the feel of your workspace. Stylishly flexible to offer two-tone tops and bases for a unique look that matches your taste. A modern metallic look is always an option with our metal bases and accents.