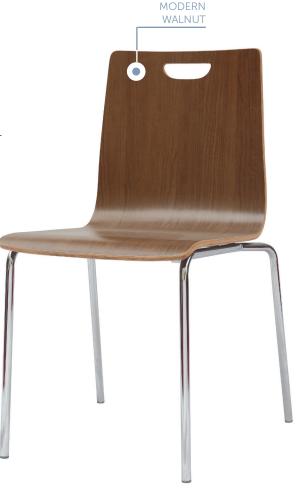

## **Bentwood Stacking Chair**

Innovative and functional designs, perfect for the contemporary break room. The modern bentwood stacking chair's seat follows the shape of the user's back, providing optimal comfort. Finished with a chrome base. Handle cut-out for easy transportation.

### Features + Materials

- High pressure laminate, with plywood core
- Waterfall front relieves pressure on users legs
- Chrome frame
- Handle cut-out
- Stacks 4 high

#### Dimensions

Overall: 18.50"W x 22.50"D x 33.50"H Seat: 17.00"W x 17.25"D x 18.75"H

WHITE

\*Available finishes may vary