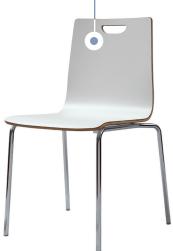

## **Bentwood Stacking Chair**

Innovative and functional designs, perfect for the contemporary break room. The modern bentwood stacking chair's seat follows the shape of the user's back, providing optimal comfort. Finished with a chrome base. Handle cut-out for easy transportation.

### Features + Materials

- High pressure laminate, with plywood core
- Waterfall front relieves pressure on users legs
- Chrome frame
- Handle cut-out
- Stacks 4 high

#### Dimensions

Overall: 18.50"W x 22.50"D x 33.50"H Seat: 17.00"W x 17.25"D x 18.75"H

WHITE

\*Available finishes may vary