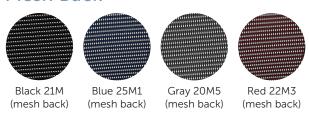

# Model No. **28312**

## **Executive Mesh Back Chair**

This fashionable task chair is the perfect addition to any modern office. The range of elegant colors allows you to spice up your workspace without accidentally overdoing it. The breathable mesh back and forgiving seat provides the support needed for workers to stay focused without worrying about their comfort.

## **Upholstery\***



### Mesh Back\*



#### Frame\*



### Features + Materials

- Nylon back w/ hidden lumbar support
- Molded foam seat
- Seat slider function
- 4 angle locking mechanism
- 4D adjustable PU armrest
- Nylon base
- PU caster

### **Dimensions**

Width 26" Depth 24" Height 38.50"-42.25"H