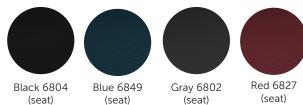

# Model No. **28312**

## **Executive Mesh Back Chair**

This fashionable task chair is the perfect addition to any modern office. The range of elegant colors allows you to spice up your workspace without accidentally overdoing it. The breathable mesh back and forgiving seat provides the support needed for workers to stay focused without worrying about their comfort.

## **Upholstery\***



### Mesh Back\*



#### Frame\*



### Features + Materials

- Nylon back w/ hidden lumbar support
- Molded foam seat
- Seat slider function
- 4 angle locking mechanism
- 4D adjustable PU armrest
- Nylon base
- PU caster

### **Dimensions**

Width 26" Depth 24" Height 38.50"-42.25"H