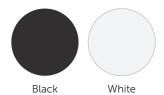

# Model No. **28312**

## **Executive Mesh Back Chair**

This fashionable task chair is the perfect addition to any modern office. The range of elegant colors allows you to spice up your workspace without accidentally overdoing it. The breathable mesh back and forgiving seat provides the support needed for workers to stay focused without worrying about their comfort.

## **Upholstery\***



### Mesh Back\*



#### Frame\*



### Features + Materials

- Nylon back w/ hidden lumbar support
- Molded foam seat
- Seat slider function
- 4 angle locking mechanism
- 4D adjustable PU armrest
- Nylon base
- PU caster

### **Dimensions**

Width 26" Depth 24" Height 38.50"-42.25"H