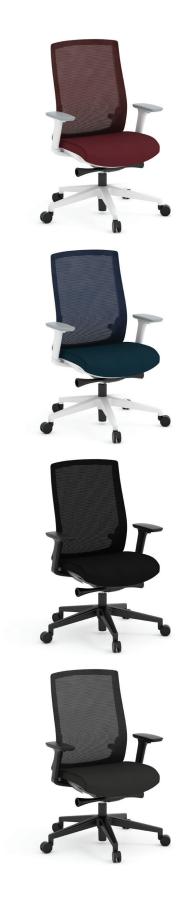

# Model No. **28312**

## **Executive Mesh Back Chair**

This fashionable task chair is the perfect addition to any modern office. The range of elegant colors allows you to spice up your workspace without accidentally overdoing it. The breathable mesh back and forgiving seat provides the support needed for workers to stay focused without worrying about their comfort.

### Features + Materials

- Nylon back w/ hidden lumbar support
- Molded foam seat
- Seat slider function
- 4 angle locking mechanism
- 4D adjustable PU armrest
- Nylon base
- PU caster

### **Dimensions**

Width 26" Depth 24" Height 38.50"-42.25"H