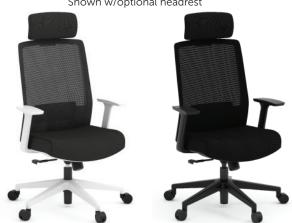

#### **Features**

- Mesh back
- 360-degree swivel
- Swivel/tilt control
- Adjustable lumbar
- Fixed T-arms
- Optional headrest

### **Dimensions**

Width 25.75" Depth 24.50" 38.75"-42" Height

Shown w/optional headrest

\*Available colors may vary