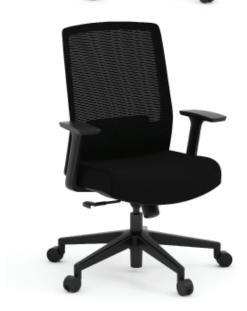

## **Executive Mesh Back Chair**

This clean and functional task chair brings novel and modern life to any office space. Available in multiple color combinations, it fits to any existing or new aesthetic. More importantly, the task chair provides a breathable mesh back and ergonomic design so that users can stay cool and concentrated in the moments when it matters most.

#### **Features**

- Mesh back
- 360-degree swivel
- Swivel/tilt control
- Adjustable lumbar
- Fixed T-arms
- Optional headrest