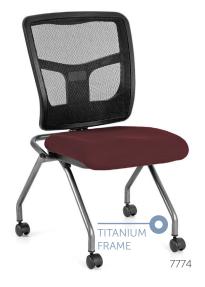

# Model No. 7774+7794

#### Features + Materials

| Litanium |  |
|----------|--|
|          |  |
|          |  |

- CoolMesh back
- Flip up seat to allow chairs to nest
- Environmentally friendly + antimicrobial
- Your choice of fabric, leather or vinyl seats.

#### Dimensions

| 7774 Overall width Overall depth Overall height          | 22"<br>24"<br>37" |
|----------------------------------------------------------|-------------------|
| 7794<br>Overall width<br>Overall depth<br>Overall height | 24"<br>24"<br>37" |