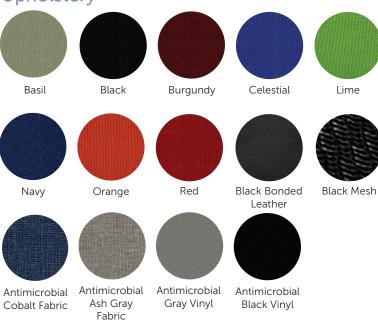

# Model No. 7774+7794

# **Nesting Chair**

The CoolMesh nesting guest chair is ideal for boardroom, reception or meeting areas. CoolMesh's easy flow architecture and outstanding support come together to address all your comfort needs.

### **Upholstery\***







## Frames\*



#### Features + Materials

| Litanium |  |
|----------|--|
|          |  |
|          |  |

- CoolMesh back
- Flip up seat to allow chairs to nest
- Environmentally friendly + antimicrobial
- Your choice of fabric, leather or vinyl seats.

#### Dimensions

| 7774 Overall width Overall depth Overall height          | 22"<br>24"<br>37" |
|----------------------------------------------------------|-------------------|
| 7794<br>Overall width<br>Overall depth<br>Overall height | 24"<br>24"<br>37" |



\*Availability may vary