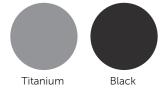

# Model No. 7774+7794

# **Nesting Chair**

The CoolMesh nesting guest chair is ideal for boardroom, reception or meeting areas. CoolMesh's easy flow architecture and outstanding support come together to address all your comfort needs.

### **Upholstery\***







## Frames\*



#### Features + Materials

| Litanium |  |
|----------|--|
|          |  |
|          |  |

- CoolMesh back
- Flip up seat to allow chairs to nest
- Environmentally friendly + antimicrobial
- Your choice of fabric, leather or vinyl seats.

#### Dimensions

| 7774 Overall width Overall depth Overall height          | 22"<br>24"<br>37" |
|----------------------------------------------------------|-------------------|
| 7794<br>Overall width<br>Overall depth<br>Overall height | 24"<br>24"<br>37" |



\*Availability may vary