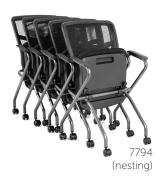

# Model No. 7774+7794

# **Nesting Chair**

The CoolMesh nesting guest chair is ideal for boardroom, reception or meeting areas. CoolMesh's easy flow architecture and outstanding support come together to address all your comfort needs.

#### Features + Materials

| Litanium |  |
|----------|--|
|          |  |
|          |  |

- CoolMesh back
- Flip up seat to allow chairs to nest
- Environmentally friendly + antimicrobial
- Your choice of fabric, leather or vinyl seats.

#### Dimensions

| 7774 Overall width Overall depth Overall height          | 22"<br>24"<br>37" |
|----------------------------------------------------------|-------------------|
| 7794<br>Overall width<br>Overall depth<br>Overall height | 24"<br>24"<br>37" |