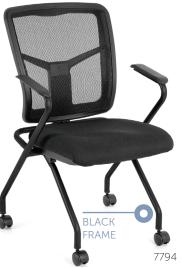

# Model No. 7774+7794

#### Features + Materials

| Litanium |  |
|----------|--|
|          |  |
|          |  |

- CoolMesh back
- Flip up seat to allow chairs to nest
- Environmentally friendly + antimicrobial
- Your choice of fabric, leather or vinyl seats.

#### Dimensions

| 7774 Overall width Overall depth Overall height          | 22"<br>24"<br>37" |
|----------------------------------------------------------|-------------------|
| 7794<br>Overall width<br>Overall depth<br>Overall height | 24"<br>24"<br>37" |