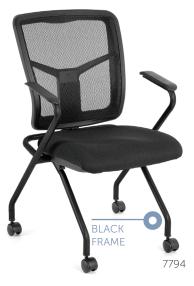

## **Nesting Chair**

The CoolMesh nesting guest chair is ideal for boardroom, reception or meeting areas. CoolMesh's easy flow architecture and outstanding support come together to address all your comfort needs.

### Frames\*

•

•

•

٠

Features + Materials

Titanium frame

CoolMesh back

#### 7794

| Overall width  | 24″ |
|----------------|-----|
| Overall depth  | 24″ |
| Overall height | 37″ |

7794 (nesting)

\*Availability may vary