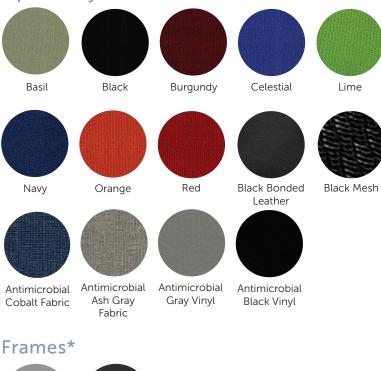

#### **Upholstery\***

**FITANIU** FRAME 7774

antimicrobial

to nest

Flip up seat to allow chairs

Environmentally friendly +

Your choice of fabric, leather or vinyl seats.