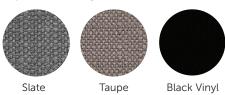

# Model No. 9071+9074

# **Reception Seating**

With an impressive office atmosphere, not only does the productivity level increase, but it also leaves a positive impression on visitors. This collection is crafted to fulfill all the requirements of comfortable furniture. Featuring tufted seat and back cushions, and silver metal legs.





## **Upholstery\***



### Features + Materials

- Aesthetically pleasing
- High quality material
- Extremely comfortable

#### **Dimensions**

#### 9071 (SINGLE SEAT)

Overall: 30.75"W x 30.75"D x 32.25"H Seat: 21.25"W x 20.50"D x 19.00"H

#### 9074 (2.5 SEAT)

Overall: 66.00"W x 30.75"D x 32.25"H Seat: 56.75"W x 20.50"D x 19.00"H