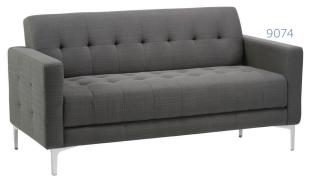

# Model No. 9071+9074

# **Reception Seating**

With an impressive office atmosphere, not only does the productivity level increase, but it also leaves a positive impression on visitors. This collection is crafted to fulfill all the requirements of comfortable furniture. Featuring tufted seat and back cushions, and silver metal legs.

#### 9074 (2.5 SEAT)

Overall: 66.00"W x 30.75"D x 32.25"H Seat: 56.75"W x 20.50"D x 19.00"H