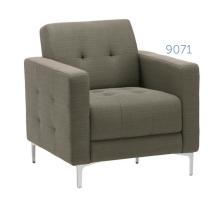

# Model No. 9071+9074

# **Reception Seating**

With an impressive office atmosphere, not only does the productivity level increase, but it also leaves a positive impression on visitors. This collection is crafted to fulfill all the requirements of comfortable furniture. Featuring tufted seat and back cushions, and silver metal legs.

#### 9071 (SINGLE SEAT)

Overall: 30.75"W x 30.75"D x 32.25"H Seat: 21.25"W x 20.50"D x 19.00"H